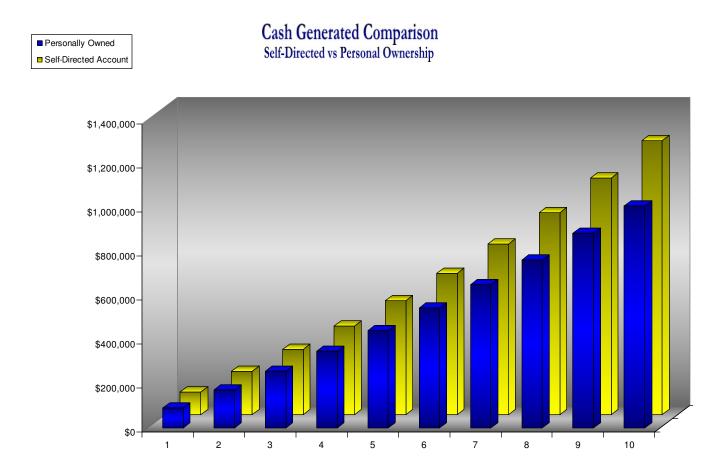

## **Adrian Apartments II**

1212 Main St Atlanta GA 30304

| Period  | Net Cumulative Cash Generated |           |               |           |            |         |  |
|---------|-------------------------------|-----------|---------------|-----------|------------|---------|--|
|         | Personally                    |           | Self-Directed |           | Difference |         |  |
| Year 1  | \$                            | 89,844    | \$            | 103,297   | \$         | 13,452  |  |
| Year 2  |                               | 170,810   |               | 196,840   |            | 26,029  |  |
| Year 3  |                               | 256,554   |               | 296,834   |            | 40,279  |  |
| Year 4  |                               | 347,281   |               | 403,887   |            | 56,607  |  |
| Year 5  |                               | 443,205   |               | 518,703   |            | 75,499  |  |
| Year 6  |                               | 544,555   |               | 642,115   |            | 97,560  |  |
| Year 7  |                               | 651,573   |               | 775,114   |            | 123,541 |  |
| Year 8  |                               | 764,513   |               | 918,881   |            | 154,368 |  |
| Year 9  |                               | 883,646   |               | 1,074,836 |            | 191,189 |  |
| Year 10 |                               | 1,009,258 |               | 1,244,685 |            | 235,427 |  |