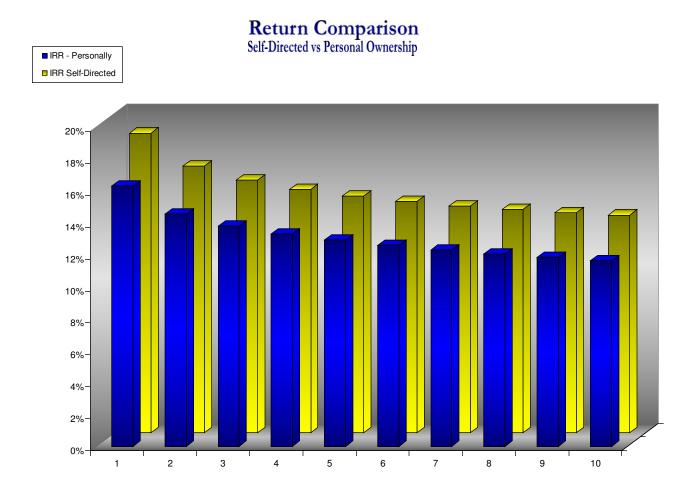

## **Adrian Apartments II**

1212 Main St Atlanta GA 30304

| Year    | Internal-Rate-of-Return (IRR) |               |                   |                 |  |  |  |
|---------|-------------------------------|---------------|-------------------|-----------------|--|--|--|
|         | Personally                    | Self-Directed | Return Difference | Cash Difference |  |  |  |
| Year 1  | 16.34%                        | 18.78%        | 2.45%             | 13,452          |  |  |  |
| Year 2  | 14.58%                        | 16.71%        | 2.13%             | 26,029          |  |  |  |
| Year 3  | 13.82%                        | 15.82%        | 2.00%             | 40,279          |  |  |  |
| Year 4  | 13.32%                        | 15.25%        | 1.93%             | 56,607          |  |  |  |
| Year 5  | 12.93%                        | 14.83%        | 1.90%             | 75,499          |  |  |  |
| Year 6  | 12.61%                        | 14.50%        | 1.89%             | 97,560          |  |  |  |
| Year 7  | 12.33%                        | 14.22%        | 1.89%             | 123,541         |  |  |  |
| Year 8  | 12.08%                        | 13.99%        | 1.92%             | 154,368         |  |  |  |
| Year 9  | 11.85%                        | 13.80%        | 1.96%             | 191,189         |  |  |  |
| Year 10 | 11.63%                        | 13.64%        | 2.01%             | 235,427         |  |  |  |